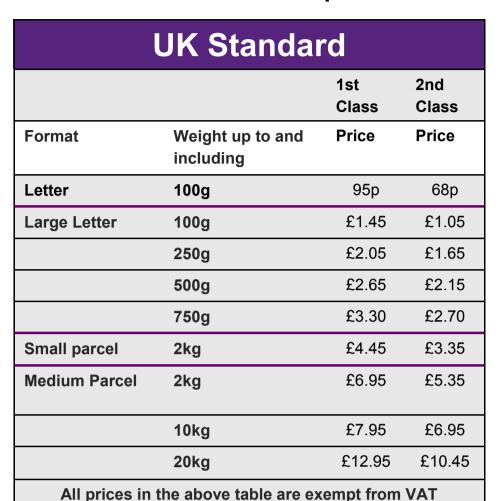

| £15.45                          | £16.45         | £18.45         |  |
| 20kg                                              | £19.45                          | £20.45         | £22.45         |  |
| All prices in the above table are exempt from VAT |                                 |                |                |  |



| Letter | Max   |
|--------|-------|
| D      | 5mm   |
| L      | 240mm |
| W      | 165mm |
| WEIGHT | 100g  |



| Large Letter | Max   |  |
|--------------|-------|--|
| D            | 25mm  |  |
| L            | 353mm |  |
| W            | 250mm |  |
| WEIGHT       | 750g  |  |



| Small Package | Max   |  |
|---------------|-------|--|
| D             | 160mm |  |
| L             | 450mm |  |
| W             | 350mm |  |
| WEIGHT        | 2kg   |  |



| UK Signed                                         |                            |              |              |
|---------------------------------------------------|----------------------------|--------------|--------------|
|                                                   |                            | 1st<br>Class | 2nd<br>Class |
| Format                                            | Weight up to and including | Price        | Price        |
| Letter                                            | 100g                       | £2.35        | £2.08        |
| Large Letter                                      | 100g                       | £2.85        | £2.45        |
|                                                   | 250g                       | £3.45        | £3.05        |
|